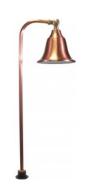

| Туре:        | Date: |
|--------------|-------|
| Job Name:    |       |
| Contractor:  |       |
| Catalog No.: |       |
| Notes:       |       |

Catalog#: C114

SOLID COPPER BELL FIXTURE - NATURAL COPPER

## **Specifications:**

Material Solid Copper

Voltage 12 Volts

JC Bi-Pin 20W Lamp Included, Lamp type

20W Max.

Socket Premium grade Porcelain socket

with Nickel contacts and Teflon-jacketed wire leads

Sealed with high grade

Gasket

weatherproof Silicone Gasket Pre-wired with 24" SPT-1 Cord

Accessories GS-10 Super Spike

CO-3 Connector

Document **Installation Instructions** 

Certifications

Wiring

| Cat. No. | Finishes       | UPC          |
|----------|----------------|--------------|
| C114     | Natural Copper | 615624387545 |