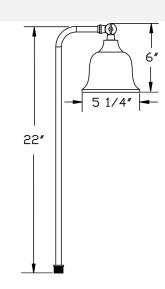

| Туре:        | Date: |
|--------------|-------|
| Job Name:    |       |
| Contractor:  |       |
| Catalog No.: |       |
| Notes:       |       |

Catalog#: C114

SOLID COPPER BELL FIXTURE - NATURAL COPPER

## **Specifications:**

Material Solid Copper

Voltage 12 Volts

JC Bi-Pin 20W Lamp Included, Lamp type

20W Max.

Socket Premium grade Porcelain socket

with Nickel contacts and Teflon-jacketed wire leads

Sealed with high grade

Gasket

weatherproof Silicone Gasket Pre-wired with 24" SPT-1 Cord

Accessories GS-10 Super Spike

CO-3 Connector

Document **Installation Instructions** 

Certifications

Wiring

| Cat. No. | Finishes       | UPC          |
|----------|----------------|--------------|
| C114     | Natural Copper | 615624387545 |