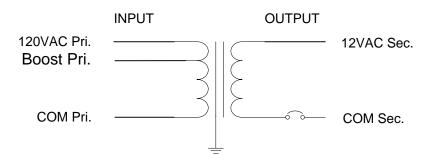

Table 1.

| Output Volts |       |  |  |  |
|--------------|-------|--|--|--|
| 120AC        | Boost |  |  |  |
| 11.8         | 12.8  |  |  |  |

| ТесhnoMagnet <u>LTD.</u> Interactive Lighting Servers |      |      |              | 15547 Cabrito Road<br>Van Nuys, CA 91406           |         |          |
|-------------------------------------------------------|------|------|--------------|----------------------------------------------------|---------|----------|
| $\supset \subset$                                     | NAME | DATE | SING.        | PAGE                                               | SCALE   | no scale |
| DRW.                                                  |      |      |              | OF                                                 | TOLERAN | ICE ±    |
| CHK.                                                  |      |      |              | DESCRIPTION: Compact outdoor 12V 150VA Low voltage |         |          |
| APV.                                                  |      |      |              |                                                    |         |          |
| PART No. ODC150S REV. A                               |      |      | Transformer. |                                                    |         |          |