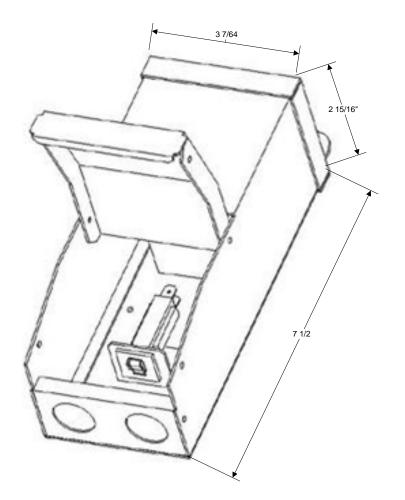

## NOTES:

- 1. Output voltage in table 1 with 120VAC applied and fully loaded.
- 2. Maximum no load input current: 0.5A
- 3. Enclosure Temperature does not exceed 65°C in a 40°C ambient, fully loaded.
- 4. The actual transformer 150VA is encapsulated in the enclosure.
- 5. The transformer is dimmable with all dimmers that provide symmetrical form of the current under any condition.
- 6. Input leads are 18 AWG output leads are 12 AWG. Lead insulation is 105°C.
- 7. The transformer uses a class B (130°C) insulation system.
- 8. The transformer has a manual reset thermal 20A circuit breaker on the primary side.
- 9. Wiring compartment has 2 knockouts sized for 3/4 inch screw cable connectors.
- 10. The wiring compartment cover hinged with rivets and opens vertically from bottom to top.
- 1