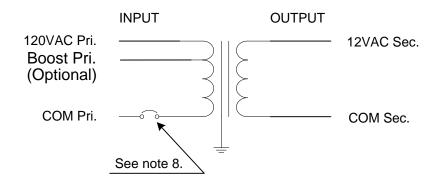

## NOTES:

- 1. Output voltage in table 1 with 120VAC applied and fully loaded.
- 2. Maximum no load input current: 0.6A
- 3. Enclosure Temperature does not exceed 65°C in a 40°C ambient, fully loaded.
- 4. The actual transformer 300VA is encapsulated in the enclosure.
- 5. The transformer is dimmable with all dimmers that provide symmetrical form of the current under any condition.
- 6. Input leads are 18 AWG output leads are 12 AWG. Lead insulation is 105°C.
- 7. The transformer uses a class B (130°C) insulation system.
- 8. The transformer has a manual reset thermal 5A circuit breaker on the primary side.
- 9. Wiring compartment has 2 knockouts sized for 3/4 inch screw cable connectors.
- 10. The wiring compartment cover hinged with rivets and opens vertically from bottom to top.
- 11. The enclosure, available in black powder coated or stainless steel is NEMA 3R rated.
- 12. The Transformer is UL listed. UL file number: E194005.
- 13. The label contains Technomagnet's catalog number and electrical rating.

Table 1.

| Output Volts |       |  |  |  |
|--------------|-------|--|--|--|
| 120AC        | Boost |  |  |  |
| 12           | 13    |  |  |  |

|   | TechnoMagnet LTD. Interactive Lighting Servers  15547 Cabrito Road Van Nuys, CA 91406 |                    |      |       |                                          |         |          |  |  |
|---|---------------------------------------------------------------------------------------|--------------------|------|-------|------------------------------------------|---------|----------|--|--|
| ŀ | IVI                                                                                   | <del>1 1 1 1</del> |      |       | DAGE GCALE                               |         |          |  |  |
| L | $\sim$                                                                                | NAME               | DATE | SING. | FAGE                                     |         | no scale |  |  |
|   | DRW.                                                                                  |                    |      |       | OF                                       | TOLERAN | ICE ±    |  |  |
| ŀ | СНК.                                                                                  |                    |      |       | DESCRIPTION                              |         |          |  |  |
|   | APV.                                                                                  |                    |      |       | Compact outdoor 12V<br>300VA Low voltage |         |          |  |  |
|   | PART No. ODC300P REV. A                                                               |                    |      |       | Transformer.                             |         |          |  |  |