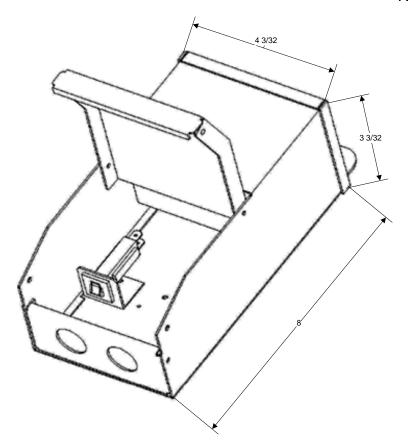

## NOTES:

- 1. Output voltage in table 1 with 120VAC applied and fully loaded.
- 2. Maximum no load input current: 0.6A
- 3. Enclosure Temperature does not exceed 65°C in a 40°C ambient, fully loaded.
- 4. The actual transformer 300VA is encapsulated in the enclosure.
- 5. The transformer is dimmable with all dimmers that provide symmetrical form of the current under any condition.
- 6. Input leads are 18 AWG output leads are 12 AWG. Lead insulation is 105°C.
- 7. The transformer uses a class B (130°C) insulation system.
- 8. The transformer has a manual reset thermal 5A circuit breaker on the primary side.
- 9. Wiring compartment has 2 knockouts sized for 3/4 inch screw cable connectors.
- 10. The wiring compartment cover hinged with rivets and opens vertically from bottom to top.
- 11