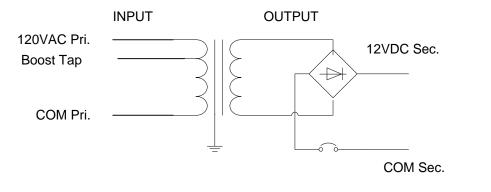

## NOTES:

- 1. Output voltage in table 1 with 120VAC applied and fully loaded.
- 2. Maximum no load input current : 0.2A

3. Enclosure Temperature does not exceed 65°C in a 40°C ambient, fully loaded.

- 4. The actual transformer 75VA is encapsulated in the enclosure.
- 5. The transformer is dimmable with all dimmers that provide symmetrical form of the current under any condition.
- 6. Input and output leads are 18 AWG. Lead insulation is 105°C. Output terminal block is optional.
- 7. The transformer uses a class B (130°C) insulation system.

## Table 1.

| Output Volts |           |  |  |  |
|--------------|-----------|--|--|--|
| 120AC        | Boost Tap |  |  |  |
| 11.8         | 12.8      |  |  |  |

| Interactive Lighting Servers |                            |      |       | 15547 Cabrito Road<br>Van Nuys, CA 91406 |         |              |
|------------------------------|----------------------------|------|-------|------------------------------------------|---------|--------------|
| $\geq$                       | NAME                       | DATE | SING. | PAGE                                     | SCALE   | no scale     |
| DRW.                         |                            |      |       | OF                                       | TOLERAI | NCE <u>+</u> |
| СНК.                         |                            |      |       | DESCRIPTIO                               | N:      |              |
| APV.                         |                            |      |       | Compact outdoor 12V 75VA                 |         |              |
| PART N                       | PART No. ODC75S12DC REV. A |      |       | Low voltage Transformer.                 |         |              |