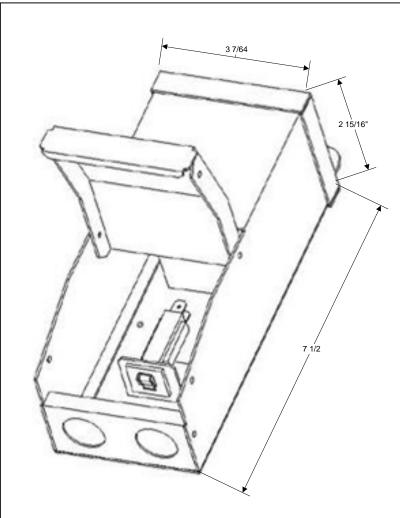

8. The transformer has a manual reset thermal 10A circuit breaker on the secondary side.

9. Wiring compartment has 3 knockouts sized for 3/4 inch screw cable connectors.

10. The wiring compartment cover hinged with rivets and opens vertically from bottom to top.

- 11. The enclosure, available in black powder coated or stainless steel is NEMA 3R rated.
- 12. The Transformer is UL listed. UL file number: E194005. model C-150

13. The label contains Technomagnet's catalog number and electrical rating.