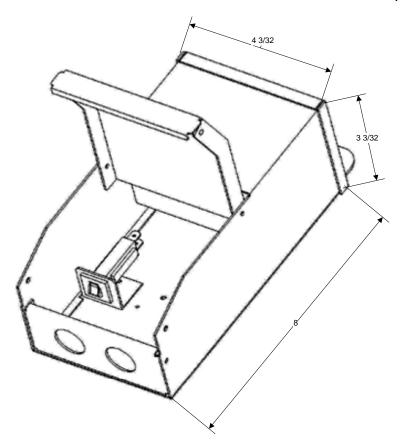

## NOTES:

- 1. Output voltage in table 1 with 120VAC applied and fully loaded.
- 2. Maximum no load input current: 0.6A
- 3. Enclosure Temperature does not exceed 65°C in a 40°C ambient, fully loaded.
- 4. The actual transformer 90VA is encapsulated in the enclosure.
- 5. The transformer is dimmable with all dimmers that provide symmetrical form of the current under any condition.
- 6. Input leads are 18 AWG output leads are 12 AWG. Lead insulation is 105°C.
- 7. The transformer uses a class B (130°C) insulation system.
- 8. The transformer has a manual reset thermal 6A circuit breaker on the secondary side.
- 9. Wiring compartment has 2 knockouts sized for 3/4 inch screw cable connectors.
- 10. The wiring compartment cover hinged with rivets and opens vertically from bottom to top.
- 11. The enclosure, available in black powder coated or stainless steel is NEMA 3R rated.
- 12. The Transformer is UL listed. UL file number: E194005. MODEL: C-150
- 13. The label contains Technomagnet's catalog number and electrical rating.