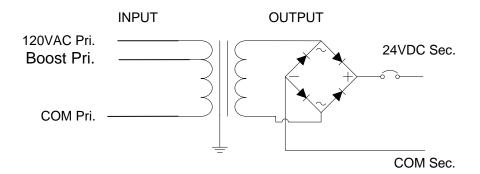

## NOTES:

- 1. Output voltage in table 1 with 120VAC applied and fully loaded.
- 2. Maximum no load input current: 0.6A
- 3. Enclosure Temperature does not exceed 65°C in a 40°C ambient, fully loaded.
- 4. The actual transformer 90VA is encapsulated in the enclosure.
- 5. The transformer is dimmable with all dimmers that provide symmetrical form of the current under any condition.
- 6. Input leads are 18 AWG output leads are 12 AWG. Lead insulation is 105°C.
- 7. The transformer uses a class B (130°C) insulation system.
- 8. The transformer has a manual reset thermal 6A circuit breaker on the secondary side.
- 9. Wiring compartment has 2 knockouts sized for 3/4 inch screw cable connectors.
- 10. The wiring compartment cover hinged with rivets and opens vertically from bottom to top.
- 11. The enclosure, available in black powder coated or stainless steel is NEMA 3R rated.
- 12. The Transformer is UL listed. UL file number: E194005. MODEL: C-150
- 13. The label contains Technomagnet's catalog number and electrical rating.

Table 1.

| Output Volts |       |  |  |  |
|--------------|-------|--|--|--|
| 120AC        | Boost |  |  |  |
| 24DC         | 26DC  |  |  |  |

| TechnoMagnet LTD. Interactive Lighting Servers |                            |      |      |       | 15547 Cabrito Road Unit A<br>Van Nuys, CA 91406 |         |      |          |  |
|------------------------------------------------|----------------------------|------|------|-------|-------------------------------------------------|---------|------|----------|--|
|                                                | ><                         | NAME | DATE | SING. | PAGE                                            | SCALE   | no : | scale    |  |
| I                                              | ORW.                       |      |      |       | OF                                              | TOLERAN | ICE  | <u>+</u> |  |
| C                                              | НК.                        |      |      |       | DESCRIPTION:                                    |         |      |          |  |
|                                                | APV.                       |      |      |       | Compact outdoor 24VDC<br>90VA Low voltage       |         |      |          |  |
| P                                              | PART No. ODC90S24DC REV. A |      |      |       |                                                 |         |      |          |  |