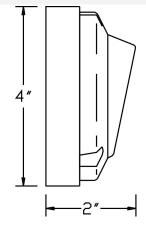

## 4" SURFACE LOUVER STEP/WALL LIGHT - SS

Category Landscape Lighting

**Page G32** 

## **Specifications:**

Material Stainless Steel Coated Cast Brass

Voltage 12 Volts

JC Bi-Pin 20W Lamp Included, Lamp type

20W Max

Premium grade Porcelain socket with Nickel contacts and Socket

Teflon-jacketed wire leads