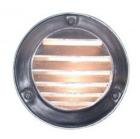

## 4" SURFACE LOUVER STEP/WALL LIGHT - SS

Category Landscape Lighting

**Page G32** 

## **Specifications:**

Material Stainless Steel Coated Cast Brass

Voltage 12 Volts

JC Bi-Pin 20W Lamp Included, Lamp type

20W Max

Premium grade Porcelain socket with Nickel contacts and Socket

Teflon-jacketed wire leads