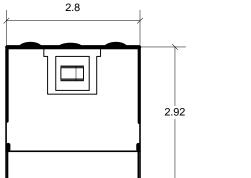

## Two keyholes and two additional knockouts on the back

2.0

## NOTES:

- 1. Output voltage in table 1 with 120VAC applied and fully loaded.
- 2. Maximum no load input current: 0.5A
- 3. Enclosure Temperature does not exceed 70°C in a 40°C ambient, fully loaded.
- 4. The actual transformer 150VA is encapsulated in the enclosure.
- 5. This transformer is dimmable, use dimmers that provide symmetrical form of the current under any condition. Dimmer should be rated for low voltage magnetic transformer only rated for the wattage and amperage of this unit. Dimmer rated for electronic transformer will cause transformer failure and not allowed.
- 6. Input leads are 18 AWG output leads are 12 AWG. Lead insulation is 105°C.
- 7. The transformer uses a class B (130°C) insulation system.
- 8. The transformer has a manual reset thermal 3A circuit breaker on the primary side.
- 9. Wiring compartment has 4 side and 2 back knockouts sized for 3/4 inch screw cable connectors.
- 10. The removable cover for the wiring compartment is secured in place by clips.
- 11. The enclosure is black powder coated. The unit weight is 5 Lbs.
- 12. The Transformer is UL listed. UL file number: E194005.
- 13. The label contains Technomagnet's catalog number and electrical rating.
- 14. The boost tap increase output voltage by 10%. Use the boost tap if voltage on your lights less then 10.5V