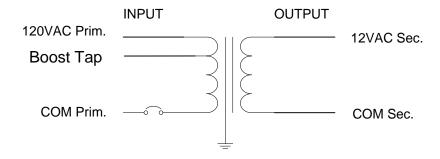

## NOTES:

- 1. Output voltage in table 1 with 120VAC applied and fully loaded.
- 2. Maximum no load input current: 0.5A
- 3. Enclosure Temperature does not exceed 70°C in a 40°C ambient, fully loaded.
- 4. The actual transformer 150VA is encapsulated in the enclosure.
- 5. This transformer is dimmable, use dimmers that provide symmetrical form of the current under any condition. Dimmer should be rated for low voltage magnetic transformer only rated for the wattage and amperage of this unit. Dimmer rated for electronic transformer will cause transformer failure and not allowed.
- 6. Input leads are 18 AWG output leads are 12 AWG. Lead insulation is 105°C.
- 7. The transformer uses a class B (130°C) insulation system.
- 8. The transformer has a manual reset thermal 3A circuit breaker on the primary side.
- 9. Wiring compartment has 4 side and 2 back knockouts sized for 3/4 inch screw cable connectors.
- 10. The removable cover for the wiring compartment is secured in place by clips.
- 11. The enclosure is black powder coated. The unit weight is 5 Lbs.
- 12. The Transformer is UL listed. UL file number: E194005.
- 13. The label contains Technomagnet's catalog number and electrical rating.
- 14. The boost tap increase output voltage by 10%. Use the boost tap if voltage on your lights less then 10.5V

Table 1.

| Output Volts |       |  |  |  |
|--------------|-------|--|--|--|
| 120AC        | Boost |  |  |  |
| 11.8         | 12.8  |  |  |  |

| TechnoMagnet <u>гтр.</u> Interactive Lighting Servers |      |      |  |                          |            |          |  |
|-------------------------------------------------------|------|------|--|--------------------------|------------|----------|--|
|                                                       | Name | Date |  | Page 1                   | Scale:     | no scale |  |
| DRW.                                                  |      |      |  | Of 1                     | Tolerance: | <u>+</u> |  |
| CHK.                                                  |      |      |  | Title:                   |            |          |  |
| APR.                                                  |      |      |  | Compact indoor 12V 150VA |            |          |  |
| Part # TMC150P12V Rev. A                              |      |      |  | Low voltage Transformer. |            |          |  |