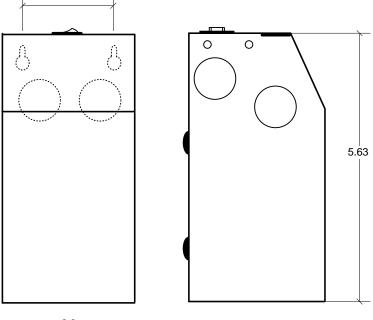

## Two keyholes and two additional knockouts on the back

2.0

## NOTES:

- 1. Output voltage in table 1 with 120VAC applied and fully loaded.
- 2. Maximum no load input current: 0.5A
- 3. Enclosure Temperature does not exceed 70°C in a 40°C ambient, fully loaded.
- 4. The actual transformer 150VA is encapsulated in the enclosure.
- 5. This transformer is dimmable, use dimmers that provide symmetrical form of the current under any condition. Dimmer should be rated for low voltage magnetic transformer only rated for the wattage and amperage of this unit. Dimmer rated for electronic transformer will cause transformer failure and not allowed.
- 6. Input leads are 18 AWG output leads are 12 AWG. Lead insulation is 105°C.
- 7. The transformer uses a class B (130°C) insulation system.
- 8. The transformer has a manual reset thermal 3A circuit breaker on the primary side.
- 9. Wiring compartment has 4 side and 2 back knockouts sized for 3/4 inch screw cable connectors.
- 10. The removable cover for the wiring compartment is secured in place by clips.
- 11. The enclosure is black powder coated. The unit weight is 5 Lbs.
- 12. The Transformer is UL listed. UL file number: E194005.
- 13. The label contains Technomagnet's catalog number and electrical rating.
- 14. The boost tap increase output voltage by 10%. Use the boost tap if voltage on your lights less then 10.5V