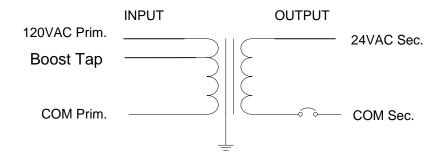

## NOTES:

- 1. Output voltage in table 1 with 120VAC applied and fully loaded.
- 2. Maximum no load input current: 0.3A
- 3. Enclosure Temperature does not exceed 65°C in a 40°C ambient, fully loaded.
- 4. The actual transformer 50VA is encapsulated in the enclosure.
- 5. The transformer is dimmable with all dimmers that provide symmetrical form of the current under any condition.
- 6. Input and output leads are 18 AWG . Leads insulation is 105°C.
- 7. The transformer uses a class B (130°C) insulation system.
- 8. The transformer has a manual reset thermal 5A circuit breaker on the secondary side .
- 9. Wiring compartment has 4 side and 2 back knockouts sized for 3/4 inch screw cable connectors.
- 10. The removable cover for the wiring compartment is secured in place by clips.
- 11. The enclosure is black powder coated.
- 12. The Transformer is UL listed. UL file number: E194005. model C-150
- 13. The label contains Technomagnet's catalog number and electrical rating.
- 14. The boost tap option is indicated by the marked check box on the label.

Table 1.

| Output Volts |       |  |  |  |
|--------------|-------|--|--|--|
| 120AC        | Boost |  |  |  |
| 23.8         | 25.5  |  |  |  |

| TechnoMagnet LTD. Interactive Lighting Servers |      |      |  | 15547 Cabrito Road<br>Van Nuys, CA 91406 |            |          |
|------------------------------------------------|------|------|--|------------------------------------------|------------|----------|
| $\mathbb{X}$                                   | Name | Date |  | Page 1                                   | Scale:     | no scale |
| DRW.                                           |      |      |  | Of 1                                     | Tolerance: | +-       |
| CHK.                                           |      |      |  | Title:                                   |            |          |
| APR.                                           |      |      |  | Compact indoor 24V 50VA                  |            |          |
| Part # TMC50SS24 Rev. A                        |      |      |  | Low voltage Transformer.                 |            |          |