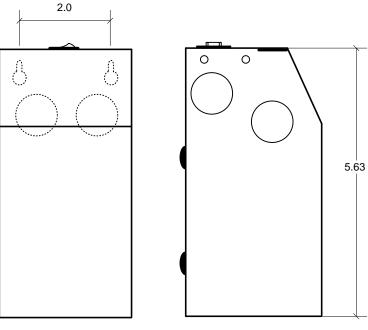

## Two keyholes and two additional knockouts on the back

## NOTES:

- 1. Output voltage in table 1 with 120VAC applied and fully loaded.
- 2. Maximum no load input current: 0.3A
- 3. Enclosure Temperature does not exceed 65°C in a 40°C ambient, fully loaded.
- 4. The actual transformer 50VA is encapsulated in the enclosure.
- 5. The transformer is dimmable with all dimmers that provide symmetrical form of the current under any condition.
- 6. Input and output leads are 18 AWG . Leads insulation is 105°C.
- 7. The transformer uses a class B (130°C) insulation system.
- 8. The transformer has a manual reset thermal 5A circuit breaker on the secondary side .
- 9. Wiring compartment has 4 side and 2 back knockouts sized for 3/4 inch screw cable connectors.
- 10. The removable cover for the wiring compartment is secured in place by clips.
- 11. The enclosure is black powder coated.
- 12. The Transformer is UL listed. UL file number: E194005. model C-150
- 13. The label contains Technomagnet's catalog number and electrical rating.
- 14. The boost tap option is indicated by the marked check box on the label.

Table 1.

| Output Volts |       |  |  |  |
|--------------|-------|--|--|--|
| 120AC        | Boost |  |  |  |
| 23.8         | 25.5  |  |  |  |

| TechnoMagnet LTD. Interactive Lighting Servers |      |      |  | 15547 Cabrito Road<br>Van Nuys, CA 91406 |            |          |
|------------------------------------------------|------|------|--|------------------------------------------|------------|----------|
| $\mathbb{X}$                                   | Name | Date |  | Page 1                                   | Scale:     | no scale |
| DRW.                                           |      |      |  | Of 1                                     | Tolerance: | +-       |
| CHK.                                           |      |      |  | Title:                                   |            |          |
| APR.                                           |      |      |  | Compact indoor 24V 50VA                  |            |          |
| Part # TMC50SS24 Rev. A                        |      |      |  | Low voltage Transformer.                 |            |          |