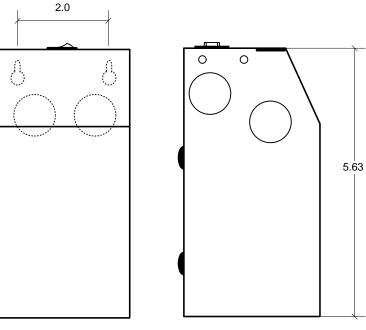

## Two keyholes and two additional knockouts on the back

## NOTES:

- 1. Output voltage in table 1 with 120VAC applied and fully loaded.
- 2. Maximum no load input current: 0.2A
- 3. Enclosure Temperature does not exceed 65°C in a 40°C ambient, fully loaded.
- 4. The actual transformer 60VA is encapsulated in the enclosure.
- 5. The transformer is dimmable with all dimmers that provide symmetrical form of the current under any condition.
- 6. Input and output leads are 18 AWG . Leads insulation is 105°C.
- 7. The transformer uses a class B (130°C) insulation system.
- 8. The transformer has a manual reset thermal 10A circuit breaker on the on the secondary side .
- 9. Wiring compartment has 4 side and 2 back knockouts sized for 3/4 inch screw cable connectors.
- 10. The removable cover for the wiring compartment is secured in place by clips.
- 11. The enclosure is black powder coated.
- 12. The Transformer is UL listed. UL file number: E194005. model C-150
- 13. The label contains Technomagnet's catalog number and electrical rating.
- 14. The boost tap option is indicated by the marked check box on the label.

Table 1.

| Output Volts |       |  |  |  |
|--------------|-------|--|--|--|
| 120AC        | Boost |  |  |  |
| 11.8         | 12.8  |  |  |  |

| TechnoMagnet LTD. Interactive Lighting Servers |      |      | 15547 Cabrito Road<br>Van Nuys, CA 91406 |                         |            |          |
|------------------------------------------------|------|------|------------------------------------------|-------------------------|------------|----------|
|                                                | Name | Date |                                          | Page 1                  | Scale:     | no scale |
| DRW.                                           |      |      |                                          | Of 1                    | Tolerance: | <u>+</u> |
| CHK.                                           |      |      |                                          | Title:                  |            |          |
| APR.                                           |      |      |                                          | Compact indoor 12V 60VA |            |          |
| Part # TMC60S12V Rev. A                        |      |      | Low voltage Transformer.                 |                         |            |          |