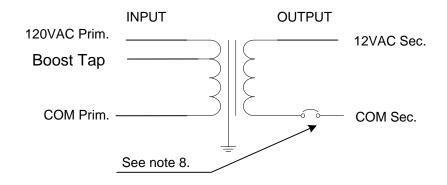

## NOTES:

- 1. Output voltage in table 1 with 120VAC applied and fully loaded.
- 2. Maximum no load input current: 0.2A
- 3. Enclosure Temperature does not exceed 65°C in a 40°C ambient, fully loaded.
- 4. The actual transformer 60VA is encapsulated in the enclosure.
- 5. The transformer is dimmable with all dimmers that provide symmetrical form of the current under any condition.
- 6. Input and output leads are 18 AWG . Leads insulation is 105°C.
- 7. The transformer uses a class B (130°C) insulation system.
- 8. The transformer has a manual reset thermal 10A circuit breaker on the on the secondary side .
- 9. Wiring compartment has 4 side and 2 back knockouts sized for 3/4 inch screw cable connectors.
- 10. The removable cover for the wiring compartment is secured in place by clips.
- 11. The enclosure is black powder coated.
- 12. The Transformer is UL listed. UL file number: E194005. model C-150
- 13. The label contains Technomagnet's catalog number and electrical rating.
- 14. The boost tap option is indicated by the marked check box on the label.

Table 1.

| Output Volts |       |  |  |  |
|--------------|-------|--|--|--|
| 120AC        | Boost |  |  |  |
| 11.8         | 12.8  |  |  |  |

| TechnoMagnet LTD. Interactive Lighting Servers |      |      | 15547 Cabrito Road<br>Van Nuys, CA 91406 |                         |            |          |
|------------------------------------------------|------|------|------------------------------------------|-------------------------|------------|----------|
|                                                | Name | Date |                                          | Page 1                  | Scale:     | no scale |
| DRW.                                           |      |      |                                          | Of 1                    | Tolerance: | <u>+</u> |
| CHK.                                           |      |      |                                          | Title:                  |            |          |
| APR.                                           |      |      |                                          | Compact indoor 12V 60VA |            |          |
| Part # TMC60S12V Rev. A                        |      |      | Low voltage Transformer.                 |                         |            |          |