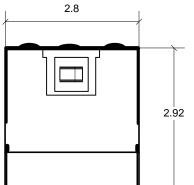

## NOTES:

- 1. Output voltage in table 1 with 120VAC applied and fully loaded.
- 2. Maximum no load input current: 0.2A
- 3. Enclosure Temperature does not exceed 65°C in a 40°C ambient, fully loaded.
- 4. The actual transformer 60VA is encapsulated in the enclosure.
- 5. The transformer is dimmable with all dimmers that provide symmetrical form of the current under any condition.
- 6. Input and output leads are 18 AWG . Leads insulation is 105°C.
- 7. The transformer uses a class B (130°C) insulation system.
- 8. The transformer has a manual reset thermal 10A circuit breaker on the on the secondary side .
- 9. Wiring compartment has 4 side and 2 back knockouts sized for 3/4 inch screw cable connectors.
- 10. The removable cover for the wiring compartment is secured in place by clips.
- 11. The enclosure is black powder coated.
- 12. The Transformer is UL listed. UL file number: E194005. model C-150
- 13. The label contains Technomagnet's catalog number and electrical rating.
- 14. The boost tap option is indicated by the marked check box on the label.