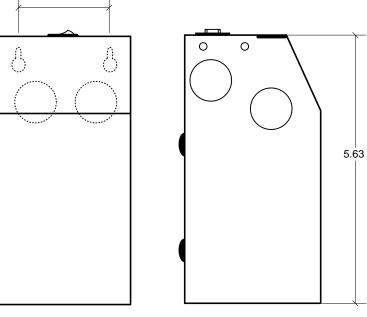

## Two keyholes and two additional knockouts on the back

2.0

## NOTES:

- 1. Output voltage in table 1 with 120VAC applied and fully loaded.
- 2. Maximum no load input current: 0.3A
- 3. Enclosure Temperature does not exceed 65°C in a 40°C ambient, fully loaded.
- 4. The actual transformer 75VA is encapsulated in the enclosure.
- 5. The transformer is dimmable with all dimmers that provide symmetrical form of the current under any condition. Dimmers for magnetic transformers are recommended
- 6. Input and output leads are 18 AWG. 600V. Lead insulation is 105°C.
- 7. The transformer uses a class B (130°C) insulation system.
- 8. The transformer has a manual reset thermal 5A circuit breaker on the secondary side.
- 9. Wiring compartment has 4 side and 2 back knockouts sized for 3/4 inch screw cable connectors.
- 10. The removable cover for the wiring compartment is secured in place by clips.
- 11. The enclosure is black powder coated.
- 12. The Transformer is UL listed. UL file number: E194005. model: c-150
- 13. The label contains Technomagnet's catalog number and electrical rating.
- 14. The boost tap option is indicated by the marked check box on the label.