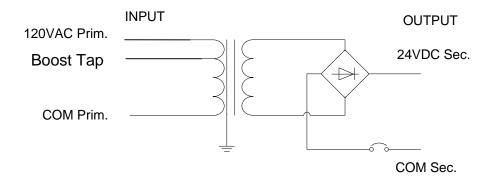

## NOTES:

- 1. Output voltage in table 1 with 120VAC applied and fully loaded.
- 2. Maximum no load input current: 0.3A
- 3. Enclosure Temperature does not exceed 65°C in a 40°C ambient, fully loaded.
- 4. The actual transformer 75VA is encapsulated in the enclosure.
- 5. The transformer is dimmable with all dimmers that provide symmetrical form of the current under any condition. Dimmers for magnetic transformers are recommended
- 6. Input and output leads are 18 AWG. 600V. Lead insulation is 105°C.
- 7. The transformer uses a class B (130°C) insulation system.
- 8. The transformer has a manual reset thermal 5A circuit breaker on the secondary side.
- 9. Wiring compartment has 4 side and 2 back knockouts sized for 3/4 inch screw cable connectors.
- 10. The removable cover for the wiring compartment is secured in place by clips.
- 11. The enclosure is black powder coated.
- 12. The Transformer is UL listed. UL file number: E194005. model: c-150
- 13. The label contains Technomagnet's catalog number and electrical rating.
- 14. The boost tap option is indicated by the marked check box on the label.

Table 1.

| Output Volts |       |  |  |  |
|--------------|-------|--|--|--|
| 120AC        | Boost |  |  |  |
| 23.8         | 24.8  |  |  |  |

| TechnoMagnet <u>LTD.</u> Interactive Lighting Servers |      |      | 15547 Cabrito Road<br>Van Nuys, CA 91406 |                                              |            |          |  |
|-------------------------------------------------------|------|------|------------------------------------------|----------------------------------------------|------------|----------|--|
| $\supset$                                             | Name | Date |                                          | Page 1                                       | Scale:     | no scale |  |
| DRW.                                                  |      |      |                                          | Of 1                                         | Tolerance: | <u>+</u> |  |
| CHK.                                                  |      |      |                                          | Title: Compact indoor 24VDC 75VA Low voltage |            |          |  |
| APR.                                                  |      |      |                                          |                                              |            |          |  |
| Part #TMC - 75S24DC Rev. A                            |      |      | Transformer.                             |                                              |            |          |  |