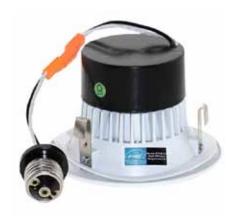

## **Quick Connect "Push in Terminal"**

• "Quick connectors" for fast and easy wiring.

#### **FEATURES**

RETROFITS FIT MOST 4" RECESSED CANS
LONG LIFE LEDS UP TO 50,000 HOURS AT 70% LUMENS
INCLUDES MEDIUM BASE SOCKET ADAPTER
OPTIONAL GU24 ADAPTER AVAILABLE
SAVE 75% COMPARED TO INCANDESCENT SOURCES
NO TOOLS REQUIRED FOR INSTALLATION
TESTED IN ACCORDANCE WITH IESNA LM79 & LM80
640 LUMENS
82 CRI