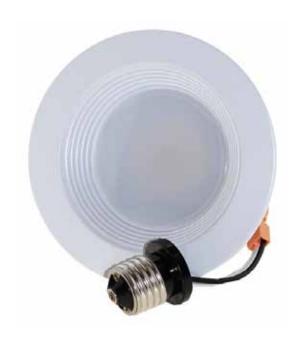

## **Overview**

The LM403 series is a 4" recessed LED downlight that is compatible with most 4" recessed standard housings and is suitable for either remodel or new construction.

#### **FEATURES**

RETROFITS FIT MOST 4" RECESSED CANS
LONG LIFE LEDS UP TO 50,000 HOURS AT 70% LUMENS
INCLUDES MEDIUM BASE SOCKET ADAPTER
OPTIONAL GU24 ADAPTER AVAILABLE
SAVE 75% COMPARED TO INCANDESCENT SOURCES
NO TOOLS REQUIRED FOR INSTALLATION
TESTED IN ACCORDANCE WITH IESNA LM79 & LM80
640 LUMENS
82 CRI