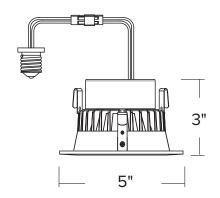

### SPECIFICATIONS | US-LM403W-30

| ITEM STYLE      | RECESSED BAFFLE      |
|-----------------|----------------------|
| MANUFACTURER    | USA LIGHT & ELECTRIC |
| WARRANTY        | 5-YEAR LIMITED       |
| VOLTAGE TYPE    | 120 VOLT             |
| INPUT VOLTAGE   | 120V                 |
| POWER FACTOR    | >0.90                |
| INPUT FREQUENCY | 60HZ                 |
| DEPTH           | 3.0"                 |
| DIAMETER        | 5.0"                 |

# **DIMENSIONS:**