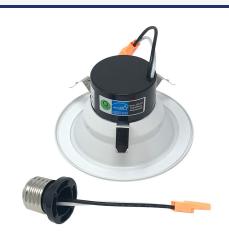

## **Overview**

The LM403 series is a 4" recessed LED downlight that is compatible with most 4" recessed standard housings and is suitable for either remodel or new construction.

## **Quick Connect "Push in Terminal"**

• "Quick connectors" for fast and easy wiring.

#### **FEATURES**

RETROFITS FIT MOST 4" RECESSED CANS
LONG LIFE LEDS UP TO 50,000 HOURS AT 70% LUMENS
INCLUDES MEDIUM BASE SOCKET ADAPTER
OPTIONAL GU24 ADAPTER AVAILABLE
SAVE 75% COMPARED TO INCANDESCENT SOURCES
NO TOOLS REQUIRED FOR INSTALLATION
TESTED IN ACCORDANCE WITH IESNA LM79 & LM80
640 LUMENS
82 CRI