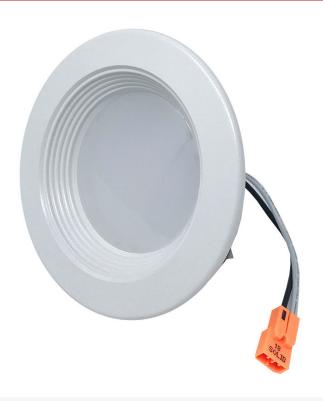

## **Overview**

The LM403 series is a 4" recessed LED downlight that is compatible with most 4" recessed standard housings and is suitable for either remodel or new construction.

## **Quick Connect "Push in Terminal"**

• "Quick connectors" for fast and easy wiring.

#### **FEATURES**

RETROFITS FIT MOST 4" RECESSED CANS
LONG LIFE LEDS UP TO 50,000 HOURS AT 70% LUMENS
INCLUDES MEDIUM BASE SOCKET ADAPTER
OPTIONAL GU24 ADAPTER AVAILABLE
SAVE 75% COMPARED TO INCANDESCENT SOURCES
NO TOOLS REQUIRED FOR INSTALLATION
TESTED IN ACCORDANCE WITH IESNA LM79 & LM80
640 LUMENS
82 CRI