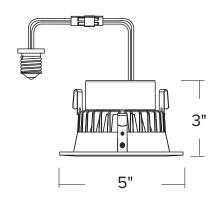

### SPECIFICATIONS | US-LM403W-27

| ITEM STYLE      | RECESSED BAFFLE      |
|-----------------|----------------------|
| MANUFACTURER    | USA LIGHT & ELECTRIC |
| WARRANTY        | 5-YEAR LIMITED       |
| VOLTAGE TYPE    | 120 VOLT             |
| INPUT VOLTAGE   | 120V                 |
| POWER FACTOR    | >0.90                |
| INPUT FREQUENCY | 60HZ                 |
| DEPTH           | 3.0"                 |
| DIAMETER        | 5.0"                 |

# **DIMENSIONS:**