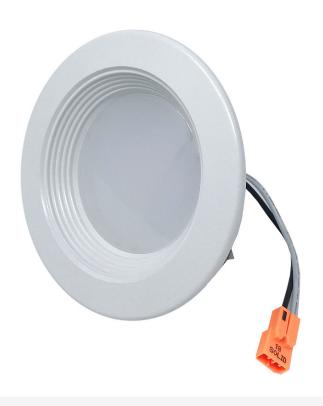

### **Overview**

The LM403 series is a 4" recessed LED downlight that is compatible with most 4" recessed standard housings and is suitable for either remodel or new construction.

#### **FEATURES**

RETROFITS FIT MOST 4" RECESSED CANS
LONG LIFE LEDS UP TO 50,000 HOURS AT 70% LUMENS
INCLUDES MEDIUM BASE SOCKET ADAPTER
OPTIONAL GU24 ADAPTER AVAILABLE
SAVE 75% COMPARED TO INCANDESCENT SOURCES
NO TOOLS REQUIRED FOR INSTALLATION
TESTED IN ACCORDANCE WITH IESNA LM79 & LM80
640 LUMENS
82 CRI