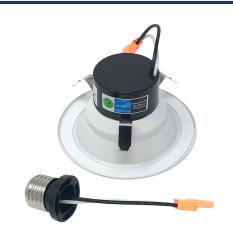

## **Quick Connect "Push in Terminal"**

• "Quick connectors" for fast and easy wiring.

#### **FEATURES**

RETROFITS FIT MOST 4" RECESSED CANS
LONG LIFE LEDS UP TO 50,000 HOURS AT 70% LUMENS
INCLUDES MEDIUM BASE SOCKET ADAPTER
OPTIONAL GU24 ADAPTER AVAILABLE
SAVE 75% COMPARED TO INCANDESCENT SOURCES
NO TOOLS REQUIRED FOR INSTALLATION
TESTED IN ACCORDANCE WITH IESNA LM79 & LM80
640 LUMENS
82 CRI