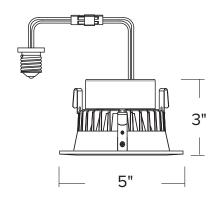

# **DIMENSIONS:**

### SPECIFICATIONS | US-LM403W-40

| ITEM STYLE      | RECESSED BAFFLE      |
|-----------------|----------------------|
| MANUFACTURER    | USA LIGHT & ELECTRIC |
| WARRANTY        | 5-YEAR LIMITED       |
| VOLTAGE TYPE    | 120 VOLT             |
| INPUT VOLTAGE   | 120V                 |
| POWER FACTOR    | >0.90                |
| INPUT FREQUENCY | 60HZ                 |
| DEPTH           | 3.0"                 |
| DIAMETER        | 5.0"                 |