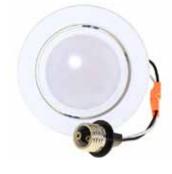

### **Overview**

The LM411 series is a 4" recessed LED downlight that is compatible with most 4" recessed standard housings and is suitable for either remodel or new construction.

### **Quick Connect "Push in Terminal"**

• "Quick connectors" for fast and easy wiring.

## **FEATURES**

RETROFITS FIT MOST 4" RECESSED CANS
LONG LIFE LEDS UP TO 50,000 HOURS AT 70% LUMEN
INCLUDES MEDIUM BASE SOCKET ADAPTER
OPTIONAL GU24 ADAPTER AVAILABLE
SAVE 75% COMPARED TO INCANDESCENT SOURCES
NO TOOLS REQUIRED FOR INSTALLATION
TESTED IN ACCORDANCE WITH IESNA LM79 & LM80
723 LUMENS
82 CRI