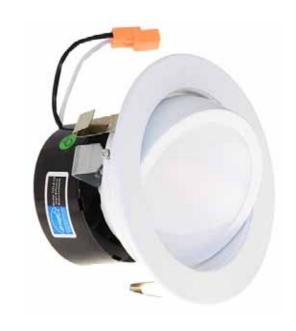

### **Overview**

The LM411 series is a 4" recessed LED downlight that is compatible with most 4" recessed standard housings and is suitable for either remodel or new construction.

### **Quick Connect "Push in Terminal"**

• "Quick connectors" for fast and easy wiring.

## **FEATURES**

RETROFITS FIT MOST 4" RECESSED CANS
LONG LIFE LEDS UP TO 50,000 HOURS AT 70% LUMEN
INCLUDES MEDIUM BASE SOCKET ADAPTER
OPTIONAL GU24 ADAPTER AVAILABLE
SAVE 75% COMPARED TO INCANDESCENT SOURCES
NO TOOLS REQUIRED FOR INSTALLATION
TESTED IN ACCORDANCE WITH IESNA LM79 & LM80
723 LUMENS
82 CRI