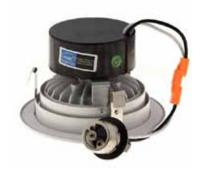

### **Overview**

The LM411 series is a 4" recessed LED downlight that is compatible with most 4" recessed standard housings and is suitable for either remodel or new construction.

### **Quick Connect "Push in Terminal"**

• "Quick connectors" for fast and easy wiring.

## **FEATURES**

RETROFITS FIT MOST 4" RECESSED CANS
LONG LIFE LEDS UP TO 50,000 HOURS AT 70% LUMEN
INCLUDES MEDIUM BASE SOCKET ADAPTER
OPTIONAL GU24 ADAPTER AVAILABLE
SAVE 75% COMPARED TO INCANDESCENT SOURCES
NO TOOLS REQUIRED FOR INSTALLATION
TESTED IN ACCORDANCE WITH IESNA LM79 & LM80
723 LUMENS
82 CRI