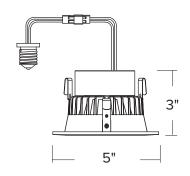

#### SPECIFICATIONS | US-LM411W

| ITEM STYLE      | RECESSED GIMBAL      |
|-----------------|----------------------|
| MANUFACTURER    | USA LIGHT & ELECTRIC |
| WARRANTY        | 3-YEAR LIMITED       |
| VOLTAGE TYPE    | 120 VOLT             |
| INPUT VOLTAGE   | 120V                 |
| POWER FACTOR    | >0.90                |
| INPUT FREQUENCY | 60HZ                 |
| DEPTH           | 3.0"                 |
| DIAMETER        | 5.0"                 |

## **DIMENSIONS:**