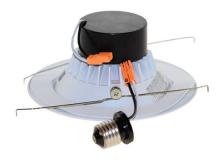

# US-LRKT563W-EN-40

The LRKT563 series is a 5" and 6" recessed LED downlight that is compatible with most 5" and 6" recessed standard housings and is suitable for either remodel or new construction.

### **FEATURES**

- -Retrofits fit most 5" and 6" recessed cans
- -Long life LEDs up to 50,000 hours at 70% lumen maintenance
- -Unique torsion spring fits into either 5" or 6" housings without changing mounting tab
- -Includes medium base socket adapter
- -Optional GU24 adapter available
- -Save 75% compared to incandescent sources
- -No tools required for installation
- -Tested in accordance with IESNA LM79 & LM80