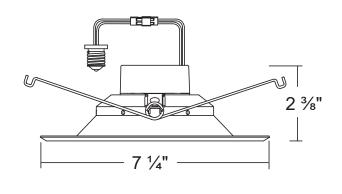

t or low voltage dimmers
- -High efficiency driver with a power factor >.90 with input power of 120V, 60Hz

### **FEATURES**

- -Retrofits fit most 5" and 6" recessed cans
- -Long life LEDs up to 50,000 hours at 70% lumen maintenance
- -Unique torsion spring fits into either 5" or 6" housings without changing mounting tab
- -Includes medium base socket adapter
- -Optional GU24 adapter available
- -Save 75% compared to incandescent sources
- -No tools required for installation
- -Tested in accordance with IESNA LM79 & LM80

### **LISTINGS**

- -cUL classified
- -Energy Star qualified
- -Meets state of CA Title 24 requirements
- -Damp & wet location approved

### **SPECIFICATIONS**

- -13 Watts
- -800 Lumens
- -90 CRI

## US-LRKT563W-EN-40

### **DIMENSIONS:**

C UNITED STATE THE COMPLIANT