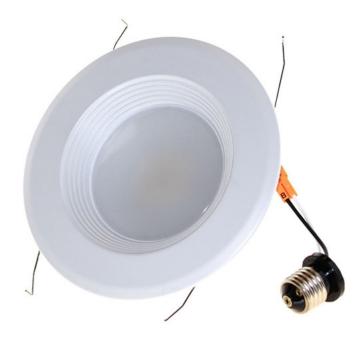

# US-LRKT563W-EN-40

The LRKT563 series is a 5" and 6" recessed LED downlight that is compatible with most 5" and 6" recessed standard housings and is suitable for either remodel or new construction.

### **FEATURES**

- -Retrofits fit most 5" and 6" recessed cans
- -Long life LEDs up to 50,000 hours at 70% lumen maintenance
- -Unique torsion spring fits into either 5" or 6" housings without changing mounting tab
- -Includes medium base socket adapter
- -Optional GU24 adapter available
- -Save 75% compared to incandescent sources
- -No tools required for installation
- -Tested in accordance with IESNA LM79 & LM80