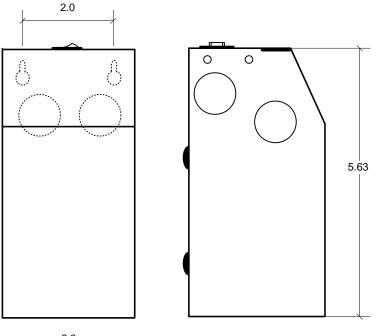

## Two keyholes and two additional knockouts on the back



## NOTES:

- 1. Output voltage in table 1 with 120VAC applied and fully loaded.
- 2. Maximum no load input current: 0.5A
- 3. Enclosure Temperature does not exceed 70°C in a 40°C ambient, fully loaded.
- 4. The actual transformer 150VA is encapsulated in the enclosure.
- 5. This transformer is dimmable, use dimmers that provide symmetrical form of the current under any condition. Dimmer should be rated for low voltage magnetic transformer only rated for the wattage and amperage of this unit. Dimmer rated for electronic transformer will cause transformer failure and not allowed.
- 6. Input leads are 18 AWG output leads are 12 AWG. Lead insulation is 105°C.
- 7. The transformer uses a class B (130°C) insulation system.
- 8. The transformer has a manual reset thermal 3A circuit breaker on t