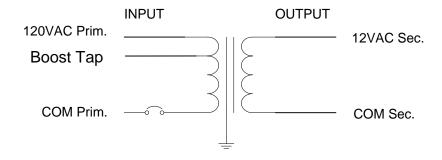

## NOTES:

- 1. Output voltage in table 1 with 120VAC applied and fully loaded.
- 2. Maximum no load input current: 0.5A
- 3. Enclosure Temperature does not exceed 70°C in a 40°C ambient, fully loaded.
- 4. The actual transformer 150VA is encapsulated in the enclosure.
- 5. This transformer is dimmable, use dimmers that provide symmetrical form of the current under any condition. Dimmer should be rated for low voltage magnetic transformer only rated for the wattage and amperage of this unit. Dimmer rated for electronic transformer will cause transformer failure and not allowed.
- 6. Input leads are 18 AWG output leads are 12 AWG. Lead insulation is 105°C.
- 7. The transformer uses a class B (130°C) insulation system.
- 8. The transformer has a manual reset thermal 3A circuit breaker on the primary side.
- 9. Wiring compartment has 4 side and 2 back knockouts sized for 3/4 inch screw cable connectors.
- 10. The removable cover for the wiring compartment is secured in place by clips.
- 11. The enclosure is black powder coated. The unit weight is 5 Lbs.
- 12. The Transformer is UL listed. UL file number: E194005.
- 13. The label contains Technomagnet's catalog number and electrical rating.
- 14. The boost tap increase output voltage by 10%. Use the boost tap if voltage on your lights less then 10.5V

Table 1.

| Output Volts |       |  |  |  |
|--------------|-------|--|--|--|
| 120AC        | Boost |  |  |  |
| 11.8         | 12.8  |  |  |  |

| TechnoMagnet <u>гтр.</u> Interactive Lighting Servers |       |      |        |                          |            |          |  |
|-------------------------------------------------------|-------|------|--------|--------------------------|------------|----------|--|
|                                                       | Name  | Date |        | Page 1                   | Scale:     | no scale |  |
| DRW.                                                  |       |      |        | Of 1                     | Tolerance: | <u>+</u> |  |
| CHK.                                                  |       |      |        | Title:                   |            |          |  |
| APR.                                                  |       |      |        | Compact indoor 12V 150VA |            |          |  |
| Part #                                                | TMC 1 | 50P  | Rev. A | Low voltage Transformer. |            |          |  |